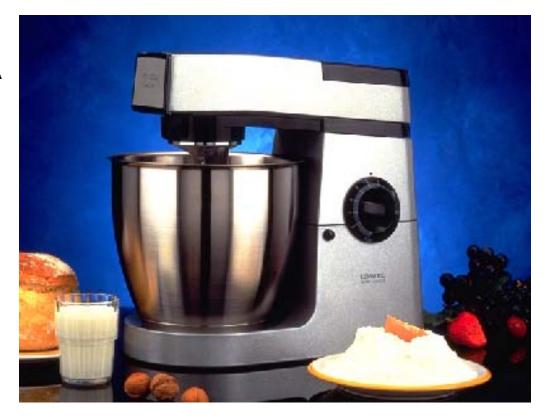

# Food processor accessories

Country: UK and USA

Grade: - Rilsan ESY alu 7295 SA

- Rilsan T white

#### Main reasons for choosing Rilsan:

- Abrasion resistance
- Food approved grades
- Resistance to cleaning agents
- Temperature resistance
- Smooth surface